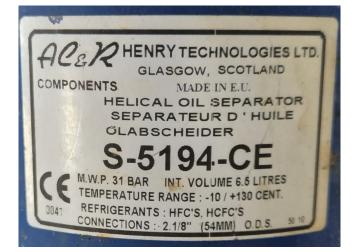

Used Bitzer 4G-30.2Y-40P semihermetic reciprocating compressor rack on Freon. Complete with a suction accumulator, Bitzer FS1122 liquid receiver with a volume of 112 liter, oil separator, oil reservoir, 2 Yaskawa Varispeed, liquid line filter driers and a control cabinet. \*Why choose for HOSBV? Were not only the largest used refrigeration specialist in Europe, but also, we deliver all equipment including an extensive test, warranty and industrial cleaning. \*Optional we can also perform a new paint job and arrange the logistics.