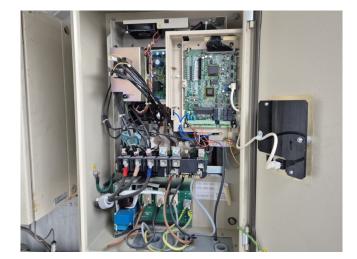

Used Bitzer 4G-30.2Y-40P semihermetic reciprocating compressor rack on Freon. Complete with a suction accumulator, Bitzer FS1122 liquid receiver with a volume of 112 liter, oil separator, oil reservoir, 2 Yaskawa Varispeed, liquid line filter driers and a control cabinet. \*Why choose for HOSBV? Were not only the largest used refrigeration specialist in Europe, but also, we deliver all equipment including an extensive test, warranty and industrial cleaning. \*Optional we can also perform a new paint job and arrange the logistics.