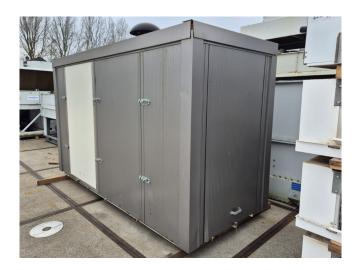

#### Bitzer 4G-30.2Y-40P (x2)

|       |                   | Used Bitzer 4G-30.2Y-40P (x2) |
|-------|-------------------|-------------------------------|
| Stock | 1                 | Description                   |
|       | (LxWxH)           | Description                   |
| Sizes | 3150x1370x2200 mm |                               |

Used Bitzer 4G-30.2Y-40P semihermetic reciprocating compressor rack on Freon. Complete with a suction accumulator, Bitzer FS1122 liquid receiver with a volume of 112 liter, oil separator, oil reservoir, 2 Yaskawa Varispeed, liquid line filter driers and a control cabinet. \*Why choose for HOSBV? Were not only the largest used refrigeration specialist in Europe, but also, we deliver all equipment including an extensive test, warranty and industrial cleaning. \*Optional we can also perform a new paint job and arrange the logistics.