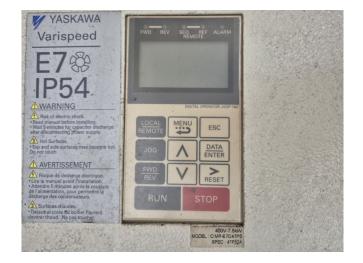

Used Bitzer 4G-30.2Y-40P semihermetic reciprocating compressor rack on Freon. Complete with a suction accumulator, Bitzer FS1122 liquid receiver with a volume of 112 liter, oil separator, oil reservoir, 2 Yaskawa Varispeed, liquid line filter driers and a control cabinet. \*Why choose for HOSBV? Were not only the largest used refrigeration specialist in Europe, but also, we deliver all equipment including an extensive test, warranty and industrial cleaning. \*Optional we can also perform a new paint job and arrange the logistics.