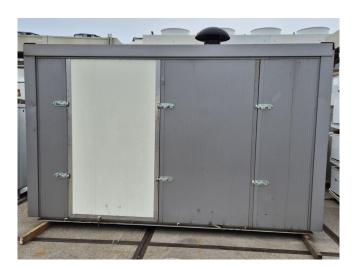

#### Bitzer 4G-30.2Y-40P (x2)

|       |                   | Used Bitzer 4G-30.2Y-40P (x2) |
|-------|-------------------|-------------------------------|
| Stock | 1                 | Description                   |
|       | (LxWxH)           | Description                   |
| Sizes | 3150x1370x2200 mm |                               |

Used Bitzer 4G-30.2Y-40P semihermetic reciprocating compressor rack on Freon. Complete with a suction accumulator, Bitzer FS1122 liquid receiver with a volume of 112 liter, oil separator, oil reservoir, 2 Yaskawa Varispeed, liquid line filter driers and a control cabinet. \*Why choose for HOSBV? Were not only the largest used refrigeration specialist in Europe, but also, we deliver all equipment including an extensive test, warranty and industrial cleaning. \*Optional we can also perform a new paint job and arrange the logistics.