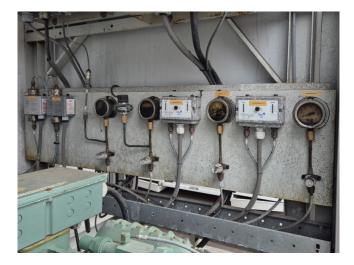

#### **Specifications**

| Brand                    | Bitzer                 |
|--------------------------|------------------------|
| Туре                     | 4G-30.2Y-40P (x2)      |
| Refrigerant              | Freon                  |
| kW at 0ºC/+40ºC          | 137,1                  |
| kW at -5ºC/+40ºC         | 114,0                  |
| kW at -10ºC/+40ºC        | 93,9                   |
| kW at -20ºC/+40ºC        | 61,4                   |
| kW at -30ºC/+40ºC        | 37,2                   |
| kW at -40ºC/+40ºC        | 19,7                   |
| On steel base frame      | ✓                      |
| Pressure safety switches | 1                      |
| Hp/Lp/Op                 |                        |
| Pressure gauges          | ✓                      |
| Hp/Lp/Op                 |                        |
| Liquid receiver          | ✓                      |
| Liquid receiver ltr.     | 112                    |
| Suction accumulator      | ✓                      |
| Oil separator            | ✓                      |
| Oil level system AC&R    | ✓                      |
| Liquid line filter drier | ✓                      |
| Sight Glass              | ✓                      |
| Solenoid Valve           | ✓                      |
| Control panel            | ✓                      |
| m3 / h                   | 169,2 at 50 Hz & 204,2 |
|                          | m³/h at 60 Hz          |
| Remarks                  | Y.o.b. 2010            |
| Package / Rack           | 1                      |

Used Bitzer 4G-30.2Y-40P semihermetic reciprocating compressor rack on Freon. Complete with a suction accumulator, Bitzer FS1122 liquid receiver with a volume of 112 liter, oil separator, oil reservoir, 2 Yaskawa Varispeed, liquid line filter driers and a control cabinet. \*Why choose for HOSBV? Were not only the largest used refrigeration specialist in Europe, but also, we deliver all equipment including an extensive test, warranty and industrial cleaning. \*Optional we can also perform a new paint job and arrange the logistics.