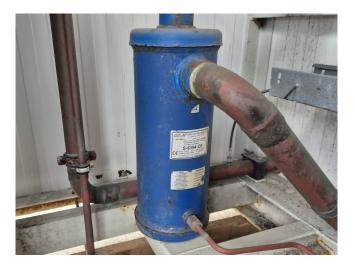

Used Bitzer 4G-30.2Y-40P semihermetic reciprocating compressor rack on Freon. Complete with a suction accumulator, Bitzer FS1122 liquid receiver with a volume of 112 liter, oil separator, oil reservoir, 2 Yaskawa Varispeed, liquid line filter driers and a control cabinet. \*Why choose for HOSBV? Were not only the largest used refrigeration specialist in Europe, but also, we deliver all equipment including an extensive test, warranty and industrial cleaning. \*Optional we can also perform a new paint job and arrange the logistics.

| Réservoir es                                                              | t sous pression. |                  | 378008  | 1. 1. 1. 1. 1. 1. 1. 1. 1. 1. 1. 1. 1. 1 |                        |  |  |
|---------------------------------------------------------------------------|------------------|------------------|---------|------------------------------------------|------------------------|--|--|
| BITZER KÜHLMASCHINENBAU GMBH<br>Made in E.C.                              |                  |                  |         |                                          |                        |  |  |
| SAK: 1178702382 Volumen<br>Min/Max Temp.<br>Baujahr 2010 Max.zuläss.Druck | Min/Max Temp.    | Kältemittel<br>2 |         |                                          | al and a second second |  |  |
|                                                                           |                  | v [              | 112     | L                                        |                        |  |  |
|                                                                           |                  | TS               | -10/120 | °C                                       | -                      |  |  |
|                                                                           | Max.zuläss.Druck | PS _             | 33      | bar                                      |                        |  |  |
| 37804201 (E 0036                                                          |                  |                  |         |                                          |                        |  |  |
|                                                                           |                  |                  |         |                                          |                        |  |  |
|                                                                           |                  |                  |         | San test                                 | J.                     |  |  |