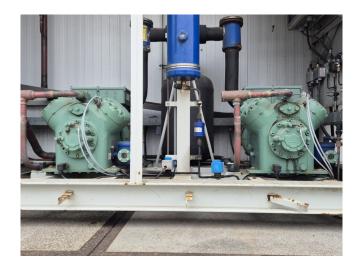

#### Bitzer 4G-30.2Y-40P (x2)

Used Bitzer 4G-30.2Y-40P semihermetic reciprocating compressor rack on Freon. Complete with a suction accumulator, Bitzer FS1122 liquid receiver with a volume of 112 liter, oil separator, oil reservoir, 2 Yaskawa Varispeed, liquid line filter driers and a control cabinet. \*Why choose for HOSBV? Were not only the largest used refrigeration specialist in Europe, but also, we deliver all equipment including an extensive test, warranty and industrial cleaning. \*Optional we can also perform a new paint job and arrange the logistics.