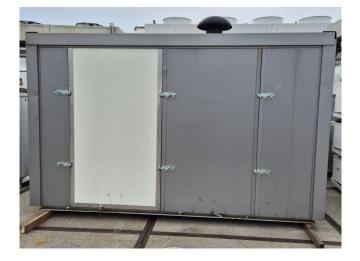

#### Bitzer 4G-30.2Y-40P (x2)

|       |                   | Used Bitzer 4G-30.2Y-40P (x2) |
|-------|-------------------|-------------------------------|
| Stock | 1                 | Description                   |
|       | (LxWxH)           | Description                   |
| Sizes | 3150x1370x2200 mm |                               |

Used Bitzer 4G-30.2Y-40P semihermetic reciprocating compressor rack on Freon. Complete with a suction accumulator, Bitzer FS1122 liquid receiver with a volume of 112 liter, oil separator, oil reservoir, 2 Yaskawa Varispeed, liquid line filter driers and a control cabinet. \*Why choose for HOSBV? Were not only the largest used refrigeration specialist in Europe, but also, we deliver all equipment including an extensive test, warranty and industrial cleaning. \*Optional we can also perform a new paint job and arrange the logistics.