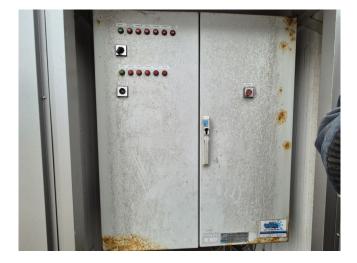

Used Bitzer 4G-30.2Y-40P semihermetic reciprocating compressor rack on Freon. Complete with a suction accumulator, Bitzer FS1122 liquid receiver with a volume of 112 liter, oil separator, oil reservoir, 2 Yaskawa Varispeed, liquid line filter driers and a control cabinet. \*Why choose for HOSBV? Were not only the largest used refrigeration specialist in Europe, but also, we deliver all equipment including an extensive test, warranty and industrial cleaning. \*Optional we can also perform a new paint job and arrange the logistics.