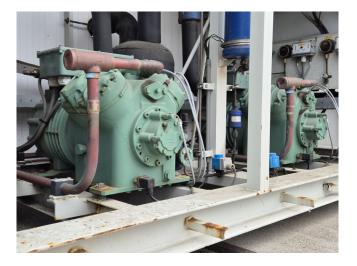

#### Bitzer 4G-30.2Y-40P (x2)

Used Bitzer 4G-30.2Y-40P semihermetic reciprocating compressor rack on Freon. Complete with a suction accumulator, Bitzer FS1122 liquid receiver with a volume of 112 liter, oil separator, oil reservoir, 2 Yaskawa Varispeed, liquid line filter driers and a control cabinet. \*Why choose for HOSBV? Were not only the largest used refrigeration specialist in Europe, but also, we deliver all equipment including an extensive test, warranty and industrial cleaning. \*Optional we can also perform a new paint job and arrange the logistics.