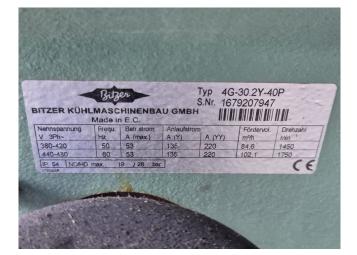

#### Bitzer 4G-30.2Y-40P (x2)

#### **Specifications**

| Brand                    | Bitzer                 |
|--------------------------|------------------------|
| Туре                     | 4G-30.2Y-40P (x2)      |
| Refrigerant              | Freon                  |
| kW at 0ºC/+40ºC          | 137,1                  |
| kW at -5ºC/+40ºC         | 114,0                  |
| kW at -10ºC/+40ºC        | 93,9                   |
| kW at -20ºC/+40ºC        | 61,4                   |
| kW at -30ºC/+40ºC        | 37,2                   |
| kW at -40ºC/+40ºC        | 19,7                   |
| On steel base frame      | ✓                      |
| Pressure safety switches | 1                      |
| Hp/Lp/Op                 |                        |
| Pressure gauges          | ✓                      |
| Hp/Lp/Op                 |                        |
| Liquid receiver          | ✓                      |
| Liquid receiver ltr.     | 112                    |
| Suction accumulator      | ✓                      |
| Oil separator            | ✓                      |
| Oil level system AC&R    | ✓                      |
| Liquid line filter drier | ✓                      |
| Sight Glass              | ✓                      |
| Solenoid Valve           | ✓                      |
| Control panel            | ✓                      |
| m3 / h                   | 169,2 at 50 Hz & 204,2 |
|                          | m³/h at 60 Hz          |
| Remarks                  | Y.o.b. 2010            |
| Package / Rack           | 1                      |