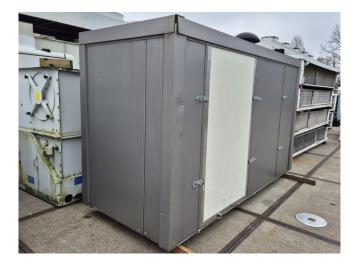

#### Bitzer 4G-30.2Y-40P (x2)

|       |                   | Used Bitzer 4G-30.2Y-40P (x2) |
|-------|-------------------|-------------------------------|
| Stock | 1                 | Description                   |
|       | (LxWxH)           | Description                   |
| Sizes | 3150x1370x2200 mm |                               |

Used Bitzer 4G-30.2Y-40P semihermetic reciprocating compressor rack on Freon. Complete with a suction accumulator, Bitzer FS1122 liquid receiver with a volume of 112 liter, oil separator, oil reservoir, 2 Yaskawa Varispeed, liquid line filter driers and a control cabinet. \*Why choose for HOSBV? Were not only the largest used refrigeration specialist in Europe, but also, we deliver all equipment including an extensive test, warranty and industrial cleaning. \*Optional we can also perform a new paint job and arrange the logistics.