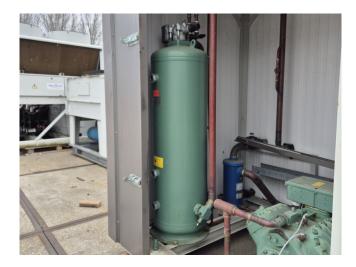

Used Bitzer 4G-30.2Y-40P semihermetic reciprocating compressor rack on Freon. Complete with a suction accumulator, Bitzer FS1122 liquid receiver with a volume of 112 liter, oil separator, oil reservoir, 2 Yaskawa Varispeed, liquid line filter driers and a control cabinet. \*Why choose for HOSBV? Were not only the largest used refrigeration specialist in Europe, but also, we deliver all equipment including an extensive test, warranty and industrial cleaning. \*Optional we can also perform a new paint job and arrange the logistics.