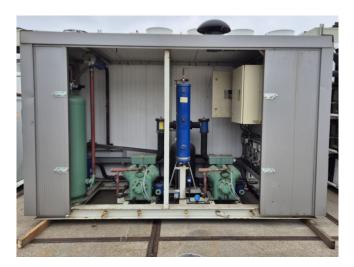

#### Bitzer 4G-30.2Y-40P (x2)

Used Bitzer 4G-30.2Y-40P semihermetic reciprocating compressor rack on Freon. Complete with a suction accumulator, Bitzer FS1122 liquid receiver with a volume of 112 liter, oil separator, oil reservoir, 2 Yaskawa Varispeed, liquid line filter driers and a control cabinet. \*Why choose for HOSBV? Were not only the largest used refrigeration specialist in Europe, but also, we deliver all equipment including an extensive test, warranty and industrial cleaning. \*Optional we can also perform a new paint job and arrange the logistics.